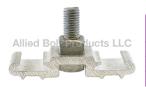

## ALUMINUM MOUNTING PLATE 1-1/2" ALUM. MOUNTING PLATE WITH BOLT

| PART# | DESCRIPTION                                                | PKG<br>QTY | CTN<br>QTY | CTN<br>WT. |
|-------|------------------------------------------------------------|------------|------------|------------|
| 2400  | 1-1/2" X 4-3/4" ALUM. MOUNTING PLATE WITH 5/8-11 X 2" BOLT | 25         | 1          | 15         |
| 2401  | 1-1/2" X 5-1/4" ALUM. MOUNTING PLATE WITH 5/8-11 X 2" BOLT | 25         | 1          | 22         |
| 2402  | 1-1/2" X 5-1/4" ALUM. MOUNTING PLATE WITH 5/8-11 X 3" BOLT | 25         | 1          | 25         |